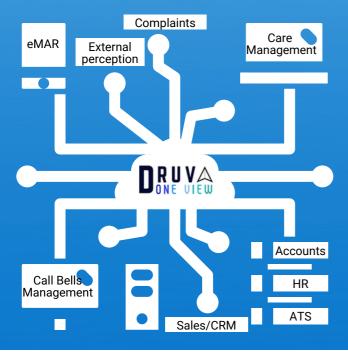

## Don't let data created and stored in multiple locations overwhelm you

Druva – One View connects your multiple data sources and brings business metrices together helping you to continuously improve your Care business

Druva – One View connects to multiple data sources so you can access the data that guides your business decisions

Graphically visualised data to analyse large data sets clearly and efficiently. Growing library of built-in care KPIs from global best practices to quickly reflect the pulse of your business from Recruitment, HR, Finance, Care, Sales & Marketing, Operations, CQC and external lens.